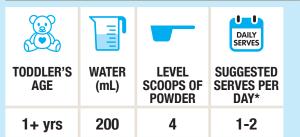

### Feeding/Serving guide table

\*"Suggested Serves per Day" is provided as a guide when your toddler's intake of energy and nutrients may not be adequate. Use only the enclosed scoop in th preparation of a drink. Discard any unfinished serves.